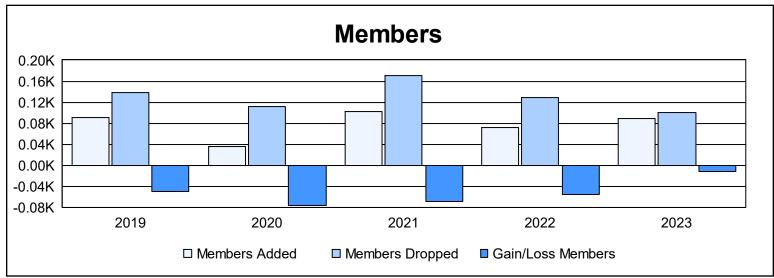

District 202 M As of June 2023 Cumulative

| Year      | New<br>Clubs | Dropped<br>Clubs | Gain/<br>Loss<br>Clubs | New<br>Members | Charter<br>Members | Reinstate<br>Members | Transfer<br>Members | Total<br>Member<br>Added | Total<br>Members<br>Dropped | Gain/<br>Loss<br>Members |
|-----------|--------------|------------------|------------------------|----------------|--------------------|----------------------|---------------------|--------------------------|-----------------------------|--------------------------|
| 2018-2019 | 0            | Ö                | 0                      | 83             | 1                  | 3                    | 3                   | 90                       | 139                         | -49                      |
| 2019-2020 | 0            | 0                | 0                      | 31             | 0                  | 3                    | 1                   | 35                       | 112                         | -77                      |
| 2020-2021 | 0            | 5                | -5                     | 70             | 6                  | 3                    | 23                  | 102                      | 170                         | -68                      |
| 2021-2022 | 0            | 1                | -1                     | 63             | 0                  | 0                    | 9                   | 72                       | 128                         | -56                      |
| 2022-2023 | 0            | 3                | -3                     | 58             | 5                  | 1                    | 25                  | 89                       | 100                         | -11                      |
| Average   | 0            | 2                | -2                     | 61             | 2                  | 2                    | 12                  | 78                       | 130                         | -52                      |