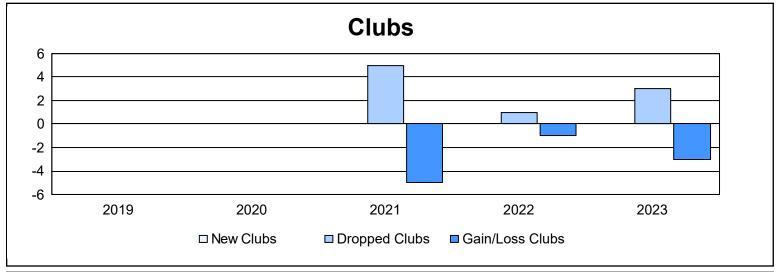

District 202 M As of June 2023 Cumulative

| Year      | New<br>Clubs | Dropped<br>Clubs | Gain/<br>Loss<br>Clubs | New<br>Members | Charter<br>Members | Reinstate<br>Members | Transfer<br>Members | Total<br>Member<br>Added | Total<br>Members<br>Dropped | Gain/<br>Loss<br>Members |
|-----------|--------------|------------------|------------------------|----------------|--------------------|----------------------|---------------------|--------------------------|-----------------------------|--------------------------|
| 2018-2019 | 0            | Ö                | 0                      | 83             | 1                  | 3                    | 3                   | 90                       | 139                         | -49                      |
| 2019-2020 | 0            | 0                | 0                      | 31             | 0                  | 3                    | 1                   | 35                       | 112                         | -77                      |
| 2020-2021 | 0            | 5                | -5                     | 70             | 6                  | 3                    | 23                  | 102                      | 170                         | -68                      |
| 2021-2022 | 0            | 1                | -1                     | 63             | 0                  | 0                    | 9                   | 72                       | 128                         | -56                      |
| 2022-2023 | 0            | 3                | -3                     | 58             | 5                  | 1                    | 25                  | 89                       | 100                         | -11                      |
| Average   | 0            | 2                | -2                     | 61             | 2                  | 2                    | 12                  | 78                       | 130                         | -52                      |